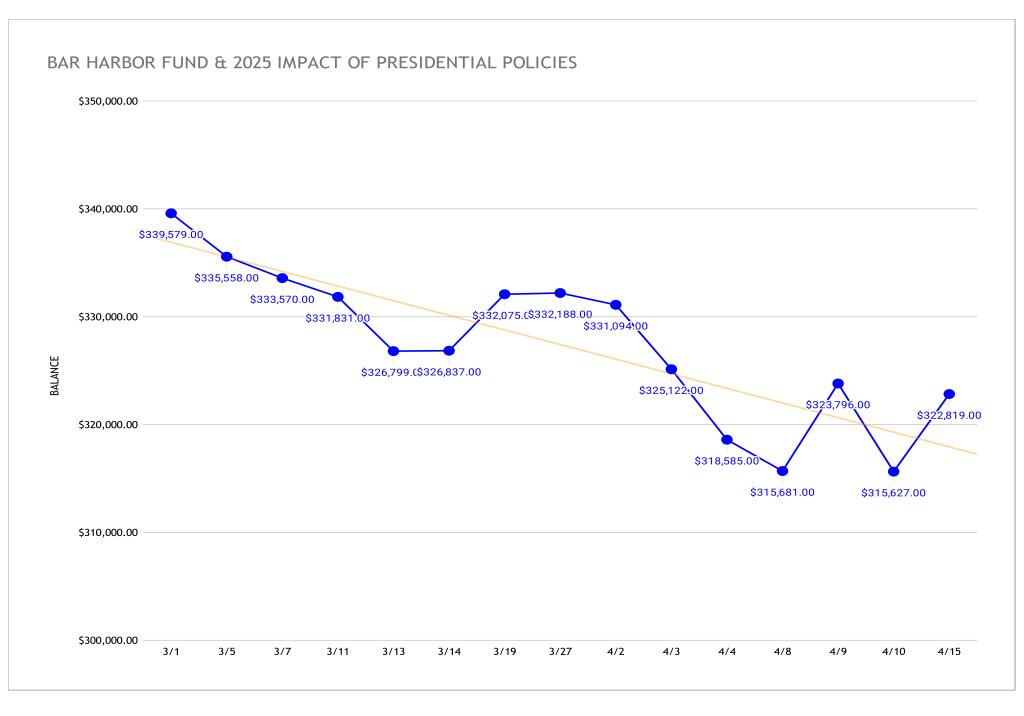

| This table is a summary, by no means complete, of some of the changes that are occurring at Federal and State Level. There are announcements followed by reactionary responses, followed by indeciisiveness/uncertainty. |                                                                                                                                                                                                                                                                                        | This is the state of libraries today. This information will be updated as needed                                                                                                                                                                                                                                                                                                                                                                                                                                                         |
|--------------------------------------------------------------------------------------------------------------------------------------------------------------------------------------------------------------------------|----------------------------------------------------------------------------------------------------------------------------------------------------------------------------------------------------------------------------------------------------------------------------------------|------------------------------------------------------------------------------------------------------------------------------------------------------------------------------------------------------------------------------------------------------------------------------------------------------------------------------------------------------------------------------------------------------------------------------------------------------------------------------------------------------------------------------------------|
| Loss of funding                                                                                                                                                                                                          | Potential or immediate impact to TFL                                                                                                                                                                                                                                                   | Impact on 2025 TFL budget                                                                                                                                                                                                                                                                                                                                                                                                                                                                                                                |
| Federal budget cuts to IMLS                                                                                                                                                                                              | Potential loss of ILL and/or Libby e-materials programs federally and/or at state level, meaning potential loss of ILL and Libby availability for TFL patrons                                                                                                                          | UPDATE 4/17 Director participated in meeting to discuss potential loss or diminishment of service. ILL is totally subsidized by the state at a cost of approximately \$30K/Month. The vans (fleet of 6) travel 18K miles to over 1,250 stops. Transportation of materials seen as key, if any part of the program is to be salvaged. I reminded group that during the loss of the system prior to pandemic, TFL worked with Biblionix partners to continue offering an ILL service, BUT WE STILL HAD THE VAN DELIVERY SYSTEM to rely on. |
|                                                                                                                                                                                                                          |                                                                                                                                                                                                                                                                                        | UPDATE 4/15 TFL/NHDB -Libby fee was paid for in January. There is no additional fees to be paid in 2025                                                                                                                                                                                                                                                                                                                                                                                                                                  |
| Moose Plate Grant                                                                                                                                                                                                        | We have received this grant for many years in the past but for the first time, we will not receive these funds. As a result, we will not be able to do the repointing and cleaning of the East & West elevations.                                                                      | No impact on the budget since we would have only done the work if we had received the grant.                                                                                                                                                                                                                                                                                                                                                                                                                                             |
| National Endowment for Humanities grants                                                                                                                                                                                 | We occassionally receive NEH funding as a flow-down from state humanities funds. We normally spend any of these funds on Humanities to Go presentations Without these funds, special programs will have to be supported by the TFL Friends or if not, we will forego some programming. | No impact since funds for special programs are not<br>the TFL budget. The impact on patrons however if<br>Friends cannot support some programs is that we<br>will have fewer activities this year.                                                                                                                                                                                                                                                                                                                                       |
|                                                                                                                                                                                                                          | UPDATE 4/15 Every remaining Humanities to Go program funded through October 31.Plan to fund 375 HTGs for the year, a decrease of 75 from our usual.                                                                                                                                    |                                                                                                                                                                                                                                                                                                                                                                                                                                                                                                                                          |
| Public Library Statistic Contract cancelled                                                                                                                                                                              | Every year public libraries across the country submit a set of data to their state libraries. This data is similar across the country and allows for some comparisons in staffing, programming, budgeting, etc. This longitudinal data will no longer exist                            | Statistics that allow us to compare program with like entities will no longer be available                                                                                                                                                                                                                                                                                                                                                                                                                                               |
| CENSORSHIP, BANNING, PRIVACY Legislation Home Page   New Hampshire Library Association                                                                                                                                   | There are a variety of legislative efforts in committee to alter the relationship between libraries and families including privacy of children's records, right to know, and school libraries.                                                                                         | Librarians, Collection Development Subject Experts, Teachers could be targeted for providing "obscene" content.                                                                                                                                                                                                                                                                                                                                                                                                                          |